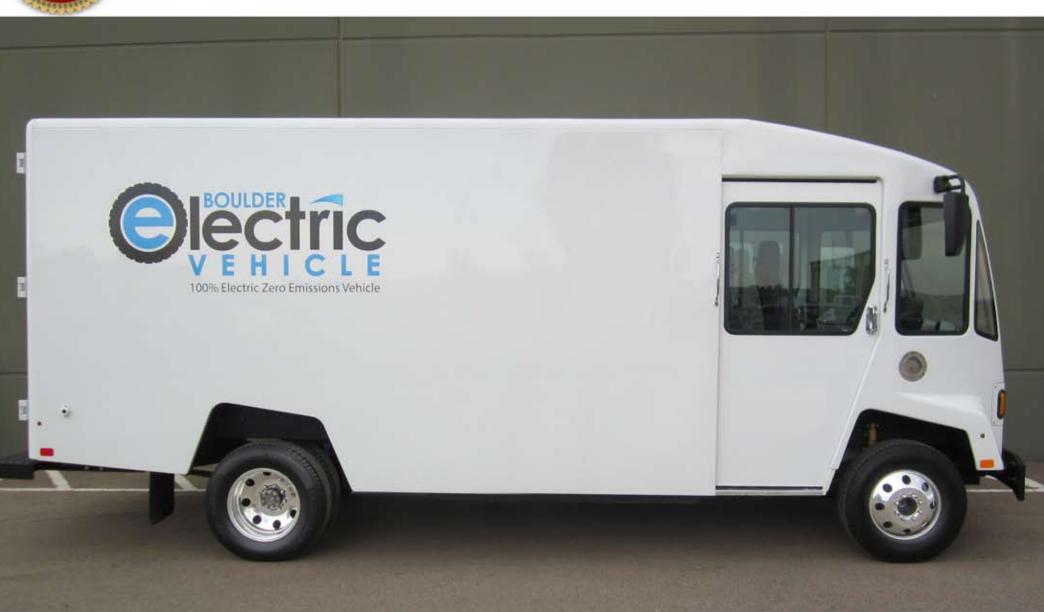

### Technical Specifications:

Introducing the revolutionary DT-1000 Delivery Truck from Boulder Electric Vehicle. Designed and engineered with the commercial fleet customer in mind, this work horse proves that it has never been more viable to operate cost effectively under electric power. The family of Boulder Electric Vehicles are built proudly in the USA. Customer vehicles have already been deployed and new units are available for 2013 delivery.