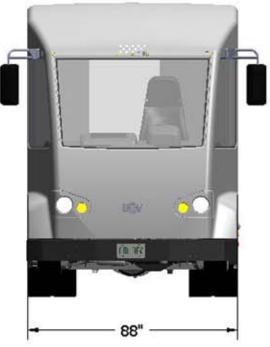

#### **DIMENSIONS, CHASSIS & WEIGHT**

Overall Length 314 inches
Overall Width 88 inches
Overall Height 124 inches
Seating 2 passenger
Wheelbase 178 inches
Curb Vehicle Weight 9,000 pounds
Gross Vehicle Weight 15,500 pounds