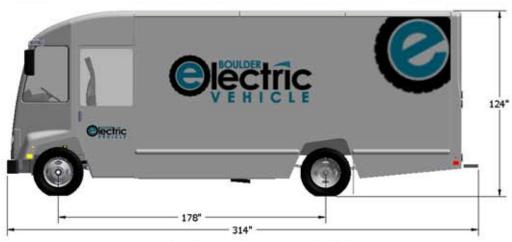

#### **DIMENSIONS, CHASSIS & WEIGHT**

Overall Length 314 inches
Overall Width 88 inches
Overall Height 124 inches
Seating 2 passenger
Wheelbase 178 inches
Curb Vehicle Weight 9,000 pounds
Gross Vehicle Weight 15,500 pounds